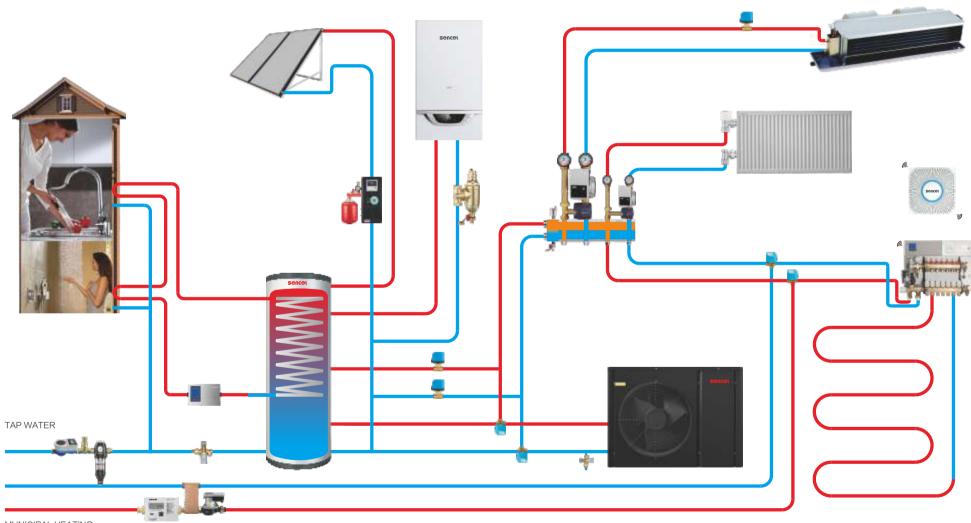

on linkage Scene control

Lighting control Wide control TV control Infrared security Curtain Control Background music control Ground Heating control Central air Conditioning Control Illumination linkage Temperature and humidity linkage Scene control

Courtyard

Lighting control Background music control

Security Systems

Scene control

Temperature and humidity linkage

### 客厅/Living room

# Villa Products Top

| P8pro | P8S | P8C | P4DC | R86 | R8Cpro | X16-HaiLinDN | Xpro-DaiKin | Human body induction | Smart switch |
|-------|-----|-----|------|-----|--------|--------------|-------------|----------------------|--------------|
| 1     | 2   | 5   | 1    | 4   | 2      | 1            | 1           | 6                    | 25           |

# **ENERGY DISTRIBUTION**

SYSTEM OF GER. SENCET